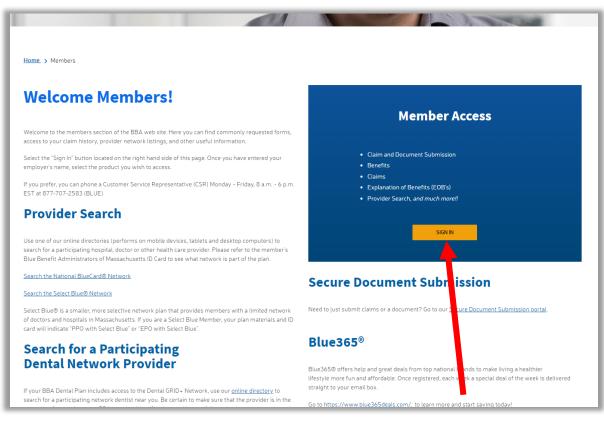

# STEP 2

The members screen will then load. Once here, click the yellow Sign In button.

After clicking the Sign In button, you will be directed to the *member navigational wizard*. Here, enter your **company name** or **company group number** and hit the search button.