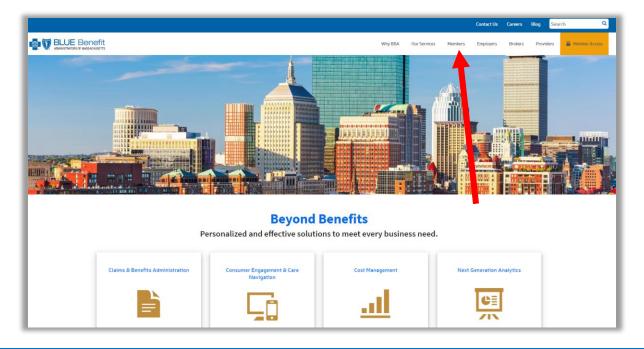

Visit *bluebenefitma.com* on your laptop, tablet or mobile device. Once the site has loaded click the *members* tab.