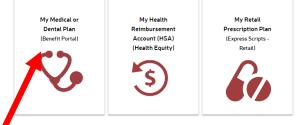

#### **STEP 4**

Once on the employer product navigational page has loaded, you will see all of your employers products thru BBA. To register for the BBA new member portal click the *My Medical or Dental Plan* Tile.